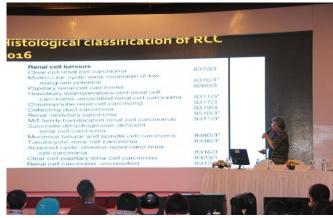

#### ROOM 1 UROPATHOLOGY

Prof. Tan Puay Hoon, MD Diagnostic Pitfalls in Prostate Pathology

Dr. Budiana Tanurahardja, SpPA(K) Renal cell carcinoma : WHO Classification

Dr. Meilania Saraswati., SpPA Problems in urinary bladder pathology: mimickers of malignant