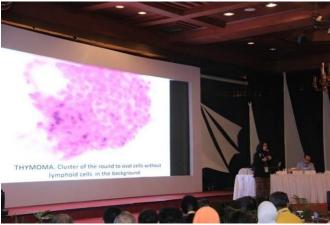

# ROOM 1 THYROID-BREAST CYTOPATHOLOGY

Prof. Fernando Schmitt, MD Classification and Molecular Aspect in FNA of thyroid

Prof. Fernando Schmitt, MD Classification and Molecular Aspect in FNA of thyroid

Prof. Dr. JH Lunardhi., SpPA(K)
Pittfalls in FNAC of Breast Lesion