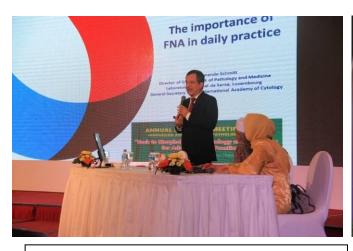

# BALLROOM PLENNARY CYTOPATHOLOGY

Prof. Fernando Schmitt, MD
The Importance of FNA in Daily Practice

Maadh Aldouri, MD FRC Path Programme

Prof. Dr. Moh. Nadjib D Lubis,SpPA(K)
Moderator

Prof. Dr. Syarifudin Wahid, PhD, Sp.PA(K) Ethic in Anatomical Pathology