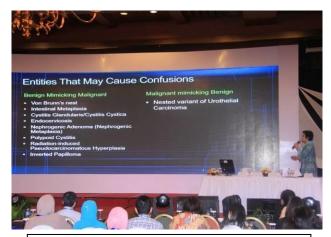

#### ROOM 1 UROPATHOLOGY

Prof. Tan Puay Hoon, MD Diagnostic Pitfalls in Prostate Pathology

Dr. Budiana Tanurahardja, SpPA(K) Renal cell carcinoma : WHO Classification

Dr. Meilania Saraswati., SpPA Problems in urinary bladder pathology: mimickers of malignant